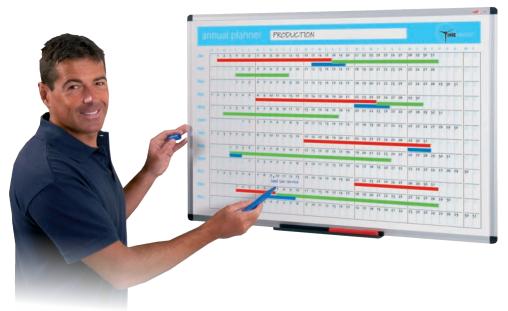

# Timeminder® drywipe perpetual planners

#### Undated planners that can be used time and time again

Useful range of printed whiteboard planners available in 5 variants to suit your needs, each in a choice of 2 whiteboard

#### Aluminium framed

Drywipe coated steel version to accept magnets. Supplied with through the corner fixings and pen tray. For magnetic accessories see page 91 - 92.