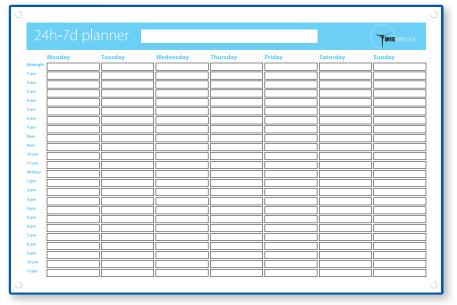

# WriteOn® Whiteboards - Planners



# Timeminder® drywipe perpetual planners

#### Undated planners that can be used time and time again

Useful range of printed whiteboard planners available in 5 variants to suit your needs, each in a choice of 2 whiteboard

#### Aluminium framed

Drywipe coated steel version to accept magnets. Supplied with through the corner fixings and pen tray. For magnetic accessories see page 91 - 92.

#### Blue edged frameless design

Drywipe laminate non-magnetic surface for use with drywipe pens. This sleek modern design is supplied with through the board fixings, white caps conceal fixing.





## 24 hour -7 day planner

H 600mm W 900mm



### Week planner

H 600mm W 900mm