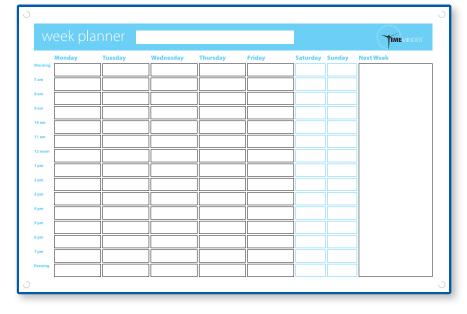

# WriteOn® Whiteboards - Planners



# Timeminder® drywipe perpetual planners

#### Undated planners that can be used time and time again

Useful range of printed whiteboard planners available in 5 variants to suit your needs, each in a choice of 2 whiteboard

#### Aluminium framed

Drywipe coated steel version to accept magnets. Supplied with through the corner fixings and pen tray. For magnetic accessories see page 91 - 92.

#### Blue edged frameless design

Drywipe laminate non-magnetic surface for use with drywipe pens. This sleek modern design is supplied with through the board fixings, white caps conceal fixing.





## 24 hour -7 day planner

H 600mm W 900mm



### Week planner

H 600mm W 900mm